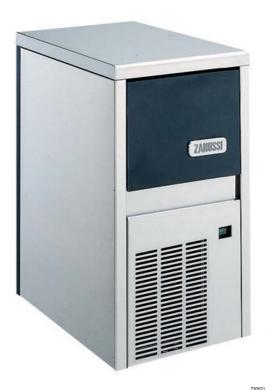

## 21 KG ICE CUBERS **ZANUSSI**

## FUNCTIONAL AND CONSTRUCTION FEATURES

 All models are available in air-cooled or water-cooled versions\*.
The ice-making method (spray layering) guarantees compact, hygienically pure ice cubes that are resistant to melting.

◆ The compact dimensions of the ice cubers make them highly suitable for any location, particularly those where space is at a premium.

 The metal sprayers are easy to take away, permit a simple flowing and prevent limestone formation.
All models comply with the standards required by the main international approval bodies and are H marked.